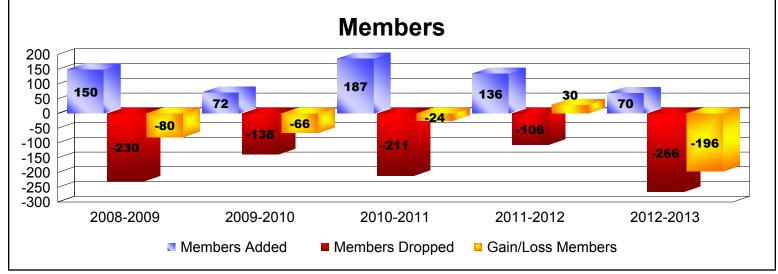

District 51 C

As of June 2013 Cumulative

| Year      | New<br>Clubs | Dropped<br>Clubs | Gain/<br>Loss<br>Clubs | New<br>Members | Charter<br>Members | Reinstate<br>Members | Transfer<br>Members | Total<br>Member<br>Added | Total<br>Members<br>Dropped | Gain/<br>Loss<br>Members |
|-----------|--------------|------------------|------------------------|----------------|--------------------|----------------------|---------------------|--------------------------|-----------------------------|--------------------------|
| 2008-2009 | 1            | -1               | 0                      | 79             | 28                 | 39                   | 4                   | 150                      | -230                        | -80                      |
| 2009-2010 | 0            | 0                | 0                      | 63             | 4                  | 4                    | 1                   | 72                       | -138                        | -66                      |
| 2010-2011 | 2            | -4               | -2                     | 70             | 92                 | 21                   | 4                   | 187                      | -211                        | -24                      |
| 2011-2012 | 0            | 0                | 0                      | 107            | 0                  | 24                   | 5                   | 136                      | -106                        | 30                       |
| 2012-2013 | 0            | -6               | -6                     | 67             | 1                  | 0                    | 2                   | 70                       | -266                        | -196                     |
| Average   | 1            | -2               | -2                     | 77             | 25                 | 18                   | 3                   | 123                      | -190                        | -67                      |