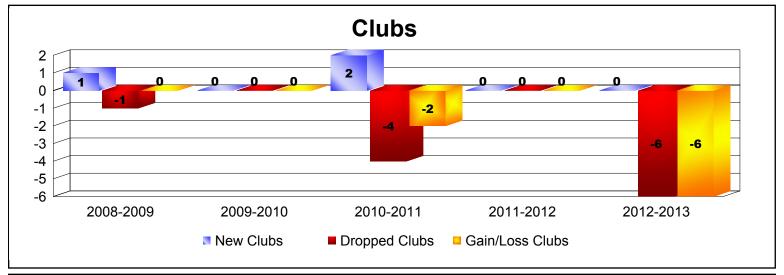

District 51 C

As of June 2013 Cumulative

| Year      | New<br>Clubs | Dropped<br>Clubs | Gain/<br>Loss<br>Clubs | New<br>Members | Charter<br>Members | Reinstate<br>Members | Transfer<br>Members | Total<br>Member<br>Added | Total<br>Members<br>Dropped | Gain/<br>Loss<br>Members |
|-----------|--------------|------------------|------------------------|----------------|--------------------|----------------------|---------------------|--------------------------|-----------------------------|--------------------------|
| 2008-2009 | 1            | -1               | 0                      | 79             | 28                 | 39                   | 4                   | 150                      | -230                        | -80                      |
| 2009-2010 | 0            | 0                | 0                      | 63             | 4                  | 4                    | 1                   | 72                       | -138                        | -66                      |
| 2010-2011 | 2            | -4               | -2                     | 70             | 92                 | 21                   | 4                   | 187                      | -211                        | -24                      |
| 2011-2012 | 0            | 0                | 0                      | 107            | 0                  | 24                   | 5                   | 136                      | -106                        | 30                       |
| 2012-2013 | 0            | -6               | -6                     | 67             | 1                  | 0                    | 2                   | 70                       | -266                        | -196                     |
| Average   | 1            | -2               | -2                     | 77             | 25                 | 18                   | 3                   | 123                      | -190                        | -67                      |